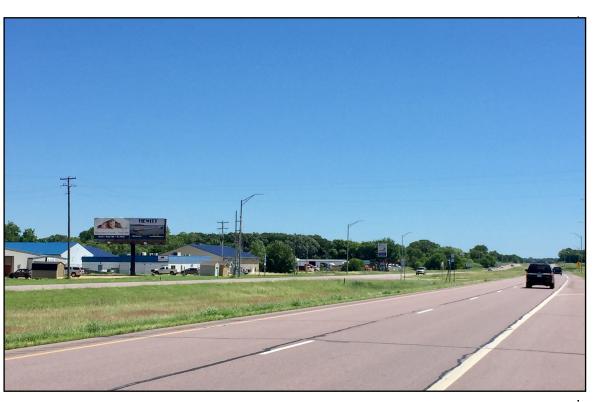

### Location

MN Highway 60 Mile marker 48.75

#### Read

West of Mankato, Reaching Eastbound traffic into Mankato.

#### Size

14'h x 48'w