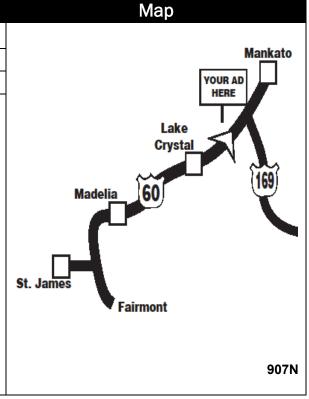

### Location

MN Highway 60 Mile marker 48.75

#### Read

West of Mankato, Reaching Eastbound traffic into Mankato.